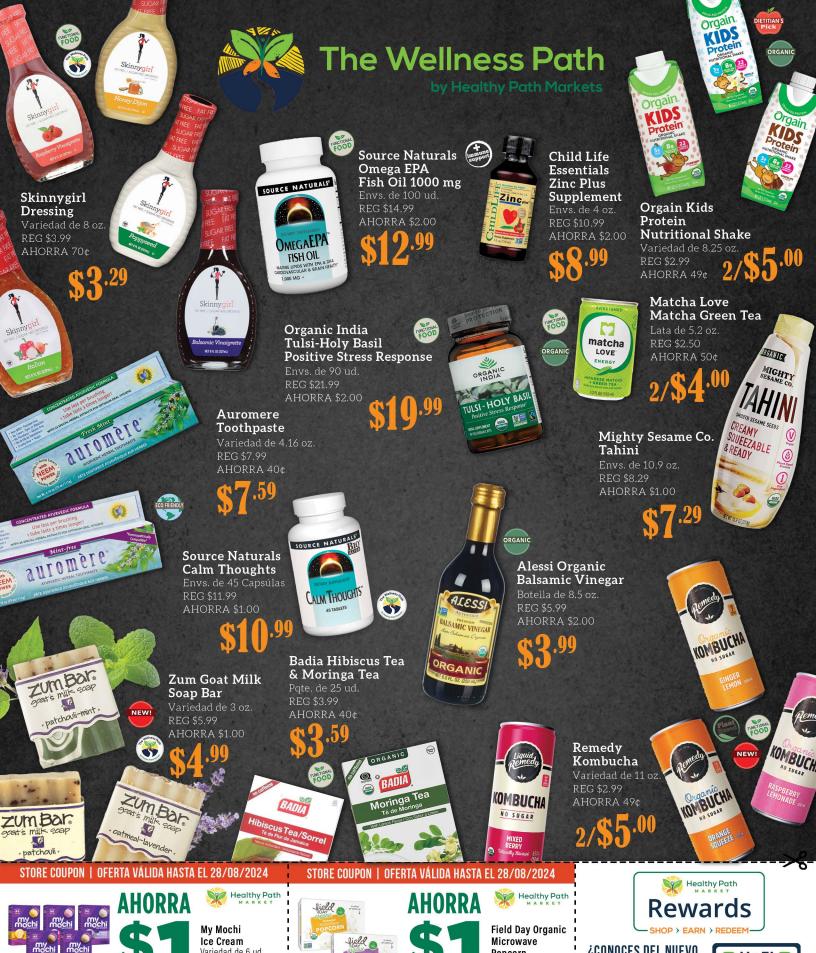

# The feath

Nature's Bakery Fig Bar Minis

Variedad de 10 oz. REG \$6.99 AHORRA \$1.00

Lundberg Organic **Brown Rice Cakes** 

Pate. de 8.5 oz. REG \$6.29 AHORRA \$1.00

Woodstock Smooth **Peanut Butter** 

Envs. de 16 oz. REG \$11.99 AHORRA \$2.00

**PEANUT** 

**Uglies Chips** 

Variedad de 5.5 oz. - 6 oz. REG \$4.99

AHORRA \$1.00

Honest Kids

Organic Juice

Variedad de 14 oz. REG \$6.99 AHORRA \$1.00

Fruit Spread

#### Rebel Keto Ice Cream

Variedad de 16 oz. REG \$7.99 AHORRA \$1.00

NEW!

Just Egg Plant-Based 📟 Frozen Egg Patties

Caja de 4 ud. REG \$7.99 AHORRA \$1.00

Follow Your Heart Vegenaise Variedad de 14 oz.

REG \$9.99 **AHORRA \$1.70** 

From the Ground Up Sea Salt Cauliflower Potato Chips

Bolsa de 3.5 oz. REG \$3.99

AHORRA

Swoon Ice Tea & Lemonade

Variedad de 12 oz. REG \$2.99 AHORRA \$1.32

Food for Life Low Sodium & Sesame Ezekiel Bread

Paquete de 24 oz. REG \$8.99 AHORRA \$2.00

#### House Foods Organic Tofu

Variedad de 10 oz. - 12 oz. REG \$3.79 **AHORRA** \$1.00

Botella de 10 oz. REG \$6.99 **AHORRA** \$1.00

Ocean's Halo

No Soy Less

Sodium

Sauce

Soy-Free

#### **Lundberg Organic** Brown Basmati Rice

Bolsa, de 2 lb. REG \$13.99 AHORRA \$2.00

#### Zoup Soup **Bone Broth**

Envs. de 32 oz. REG \$9.99 AHORRA \$2.00

#### Dr. McDougalls Asian Noodles

Variedad de 1.9 oz - 2 oz. REG \$3.99

**AHORRA** \$1.00

#### Field Day Refined

Avocado Oil Envs. de 16.9 oz. REG \$10.99 AHORRA \$1.00

#### Schar Pizza Crust

Pqte. de 10.6 oz. REG \$10.99 **AHORRA** \$1.50

В

A

S

E

#### Mezzetta Pizza Sauce

Envs. de 14 oz. REG \$4.29 AHORRA 30¢

#### Brazi Bites Brazillian Cheese **Bread**

Variedad de 11.5 oz. REG \$8.99 AHORRA \$1.70

#### **Jovial Brown Rice Pasta** Lasagna

Caja de 9 oz. REG \$5.99 AHORRA 50¢

#### Quorn Meatless Grounds

Pqte. de 12 oz REG \$8.99 AHORRA \$2.00

#### Bob's Red Mill Large Flake Nutritional Yeast

REG \$7.99 AHORRA \$1.50

#### Emmy's Organic Coconut Cookies

REG \$6.99 AHORRA \$1.00

#### Sea Monsters Seaweed Puffs

Variedad de 3.5 oz. REG \$5.99 AHORRA

#### Lundberg Rice Chips

Variedad de 6 oz. GLUTEN REG \$5.99 AHORRA \$1.50

#### Miyoko's Creamery Vegan Cream Cheese

Envs. de 8 oz. REG \$6.99 AHORRA

#### Back to Nature Classic Round Crackers

REG \$4.99 AHORRA 50¢

#### Field Day Cereal Snack Bars

Ü

Variedad de 6 - 1.3 oz. REG \$6.49 AHORRA 50¢

0

G

#### Milkadamia Original & Unsweetened Macadamia Milk

REG \$6.99 AHORRA

Made With Granola

REG \$4.79 AHORRA

Simple Mills

Almond Flour Pancake

& Waffle Mix

Caja de 10.7 oz. REG \$9.99 AHORRA \$1.00

Made With

REG \$4.99 **AHORRA** \$1.00

Variedad de 11.75 oz.

#### **Enjoy Life** Chocolate Chips: Morsels, Mini Chips Honey Nut Cereal & Mega Chunks

9 oz. - 10 oz. REG \$8.99 AHORRA \$1.50