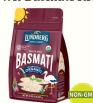

#### **Lundberg Organic** Brown Basmati Rice

Bolsa, de 2 lb. REG \$13.99 AHORRA \$2.00